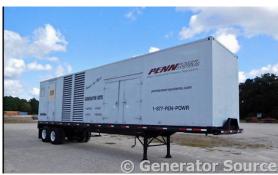

## **Generator Set Specs**

Unit#: 089050
Capacity: 800 kW
Manufacturer: Detroit
Enclosure Type: Sound
Attenuated Enclosure Mounted

on Trailer

**Voltage:** 277/480 V

Hertz: 60 Hz

**Phase:** Three-Phase **Location:** Brighton, CO

Model #: 16V92

Serial #: 16VF0016204

Price: Call us at 800-853-2073 for a quote

## **Engine Specs**

Year: 1999 Hours: 6800 Fuel Tank Type: Double Wall Base