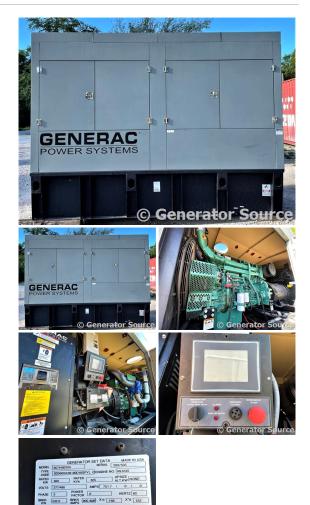

## Generator Set Specs

Unit#: 089056 Make: Volvo
Capacity: 500 kW Year: 2008
Manufacturer: Generac Hours: 190

**Enclosure Type:** Enclosed **Fuel Tank Type: Voltage:** 277/480 V Double Wall Base

Amps: 751.7 AMPS Model #:
Hertz: 60 Hz PA04661GE
Circuit Breaker Amps: 225/600 Serial #:
Phase: Three-Phase 201B020401

Location: Jacksonville, FL

Model #: SDO500-K36160D18GPYL Serial #: 2097535

**Generator Weight LBS: 20000** 

Price: Call us at 800-853-2073 for a quote