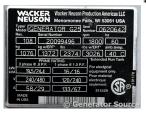

## **Generator Set Specs**

Unit#: 089060
Capacity: 20 kW
Manufacturer: Wacker
Enclosure Type: Sound
Attenuated Enclosure Mounted

on Trailer

**Voltage:** ROTARY SWITCH V

Amps: 29 AMPS Hertz: 60 Hz

**Phase:** Voltage Selector Switch

# of Leads: 12 Model #: G25

Serial #: 20099496

**Generator Weight LBS: 3050** 

Price: Call us at 800-853-2073 for a quote

## **Engine Specs**

Make: Isuzu Year: 2012 Hours: 6967 Fuel: Diesel

**Fuel Tank Capacity** 

(Gallons): 70
Fuel Tank Type:
Double Wall Base
Model #: BV-4LE2

Serial #: 4LE2-

273603