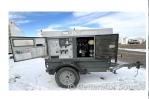

## **Generator Set Specs**

Unit#: 089060
Capacity: 20 kW
Manufacturer: Wacker
Enclosure Type: Sound
Attenuated Enclosure Mounted

on Trailer

**Voltage:** ROTARY SWITCH V

Amps: 29 AMPS Hertz: 60 Hz

**Phase:** Voltage Selector Switch

# of Leads: 12 Model #: G25

Serial #: 20099496

**Generator Weight LBS: 3050** 

Price: Call us at 800-853-2073 for a quote