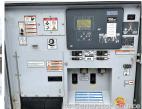

## **Generator Set Specs**

Unit#: 089060
Capacity: 20 kW
Manufacturer: Wacker
Enclosure Type: Sound
Attenuated Enclosure Mounted

on Trailer

**Voltage:** ROTARY SWITCH V

Amps: 29 AMPS Hertz: 60 Hz

**Phase:** Voltage Selector Switch

# of Leads: 12 Model #: G25

Serial #: 20099496

**Generator Weight LBS: 3050** 

Price: Call us at 800-853-2073 for a quote

## **Engine Specs**

Make: Isuzu Year: 2012 Hours: 6967 Fuel: Diesel

**Fuel Tank Capacity** 

(Gallons): 70
Fuel Tank Type:
Double Wall Base
Model #: BV-4LE2

Serial #: 4LE2-

273603