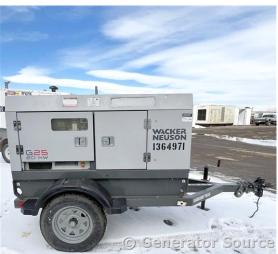

## Wacker - 20 kW - READY TO SHIP

## **Generator Set Specs**

Unit#: 089060
Capacity: 20 kW
Manufacturer: Wacker
Enclosure Type: Sound
Attenuated Enclosure Mounted

on Trailer

**Voltage:** ROTARY SWITCH V

Amps: 29 AMPS Hertz: 60 Hz

**Phase:** Voltage Selector Switch

# of Leads: 12 Model #: G25

Serial #: 20099496

**Generator Weight LBS: 3050** 

Price: Call us at 800-853-2073 for a quote

## **Engine Specs**

Make: Isuzu Year: 2012 Hours: 6967 Fuel: Diesel

**Fuel Tank Capacity** 

(Gallons): 70
Fuel Tank Type:
Double Wall Base
Model #: BV-4LE2

Serial #: 4LE2-

273603