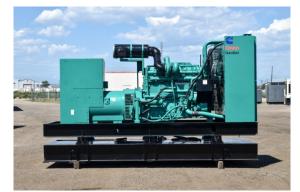

## Cummins - 500 kW - UNAVAILABLE

## **Generator Set Specs**

Unit#: 089066 Make: Cummins
Capacity: 500 kW Year: 1992
Manufacturer: Cummins Hours: 475

Enclosure Type: Weatherproof Fuel Tank Capacity

Enclosure

Voltage: 277/480 V Amps: 752 AMPS Hertz: 60 Hz

Circuit Breaker Amps: 800

Phase: Three-Phase Location: Brighton, CO

# of Leads: 12

**Generator Weight LBS: 15000** 

Price: Call us at 800-853-2073 for a quote