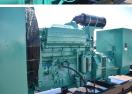

## Cummins - 500 kW - UNAVAILABLE

## **Generator Set Specs**

Unit#: 089066 Make: Cummins
Capacity: 500 kW Year: 1992
Manufacturer: Cummins Hours: 475

Enclosure Type: Weatherproof Fuel Tank Capacity

Enclosure

Voltage: 277/480 V Amps: 752 AMPS Hertz: 60 Hz

Circuit Breaker Amps: 800

Phase: Three-Phase Location: Brighton, CO