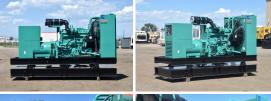

## Cummins - 500 kW - UNAVAILABLE

## **Generator Set Specs**

Unit#: 089066 Make: Cummins
Capacity: 500 kW Year: 1992
Manufacturer: Cummins Hours: 475

Enclosure Type: Weatherproof Fuel Tank Capacity

Enclosure

Voltage: 277/480 V Amps: 752 AMPS Hertz: 60 Hz

Circuit Breaker Amps: 800

Phase: Three-Phase Location: Brighton, CO

# of Leads: 12

**Generator Weight LBS: 15000** 

Price: Call us at 800-853-2073 for a quote