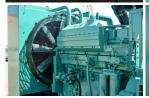

## Cummins - 500 kW - UNAVAILABLE

## **Generator Set Specs**

Unit#: 089066 Make: Cummins
Capacity: 500 kW Year: 1992
Manufacturer: Cummins Hours: 475

Enclosure Type: Weatherproof Fuel Tank Capacity

Enclosure

Voltage: 277/480 V Amps: 752 AMPS Hertz: 60 Hz

**Engine Specs** 

(Gallons): 400

**Fuel Tank Type:** 

Double Wall Base

Model #: KTTA19G2

Serial #: 37143683