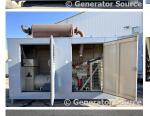

## **Generator Set Specs**

Unit#: 089069
Capacity: 190 kW
Manufacturer: Cummins
Enclosure Type: Weatherproof

Enclosure

Voltage: 277/480 V Amps: 286 AMPS Hertz: 60 Hz

Circuit Breaker Amps: 450

Phase: Three-Phase Location: Brighton, CO

## **Engine Specs**

Make: Cummins Hours: 130 Fuel Tank Type: Double Wall Base Model #: MT855G52 Serial #: 30127510