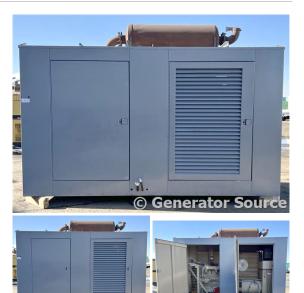

## **Generator Set Specs**

Unit#: 089069
Capacity: 190 kW
Manufacturer: Cummins
Enclosure Type: Weatherproof

Enclosure

Voltage: 277/480 V Amps: 286 AMPS Hertz: 60 Hz

Circuit Breaker Amps: 450

Phase: Three-Phase Location: Brighton, CO

# of Leads: 10

Model #: 440FDR7112JJW Serial #: S019-52337-8/5-01 Generator Weight LBS: 10500

Price: Call us at 800-853-2073 for a quote

## **Engine Specs**

Make: Cummins Hours: 130 Fuel Tank Type: Double Wall Base Model #: MT855G52 Serial #: 30127510