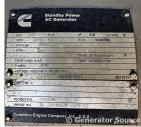

## **Generator Set Specs**

Unit#: 089069
Capacity: 190 kW
Manufacturer: Cummins
Enclosure Type: Weatherproof

Enclosure

Voltage: 277/480 V Amps: 286 AMPS Hertz: 60 Hz

Circuit Breaker Amps: 450

Phase: Three-Phase Location: Brighton, CO

# of Leads: 10

Model #: 440FDR7112JJW Serial #: S019-52337-8/5-01 Generator Weight LBS: 10500

Price: Call us at 800-853-2073 for a quote

## **Engine Specs**

Make: Cummins Hours: 130 Fuel Tank Type: Double Wall Base Model #: MT855G52 Serial #: 30127510