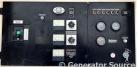

## **Generator Set Specs**

Unit#: 089085 Capacity: 120 kW

Manufacturer: Shindaiwa Enclosure Type: Enclosure

Mounted on Trailer

Voltage: VOLTAGE SELECTOR Double Wall Base

SWITCH V

Amps: 180 AMPS

Hertz: 60 Hz

Circuit Breaker Amps: 400
Phase: Voltage Selector Switch

Location: Brighton, CO