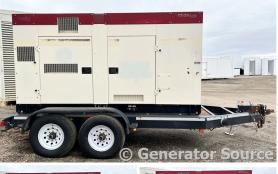

## **Generator Set Specs**

Unit#: 089085 Capacity: 120 kW

Manufacturer: Shindaiwa Enclosure Type: Enclosure

Mounted on Trailer

Voltage: VOLTAGE SELECTOR Double Wall Base

SWITCH V

Amps: 180 AMPS

Hertz: 60 Hz

# of Leads: 12 Model #: DGK150D

**Serial #:** 50980-0000087

**Generator Weight LBS: 10000** 

Price: Call us at 800-853-2073 for a quote

## **Engine Specs**

Make: Isuzu Hours: 240

**Fuel Tank Capacity** 

(Gallons): 74
Fuel Tank Type:
Double Wall Base

Model #: BH6HK1X

Serial #: 6HK1-

525842