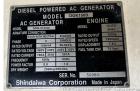

## **Generator Set Specs**

Unit#: 089085 Capacity: 120 kW

Manufacturer: Shindaiwa Enclosure Type: Enclosure

Mounted on Trailer

Voltage: VOLTAGE SELECTOR Double Wall Base

SWITCH V

Amps: 180 AMPS

Hertz: 60 Hz

Circuit Breaker Amps: 400
Phase: Voltage Selector Switch

Location: Brighton, CO

# of Leads: 12 Model #: DGK150D

**Serial #:** 50980-0000087

**Generator Weight LBS: 10000** 

Price: Call us at 800-853-2073 for a quote

## **Engine Specs**

Make: Isuzu Hours: 240

**Fuel Tank Capacity** 

(Gallons): 74
Fuel Tank Type:
Double Wall Base

Model #: BH6HK1X

Serial #: 6HK1-

525842