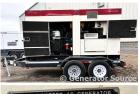

## **Generator Set Specs**

Unit#: 089085 Capacity: 120 kW

Manufacturer: Shindaiwa Enclosure Type: Enclosure

Mounted on Trailer

Voltage: VOLTAGE SELECTOR Double Wall Base

SWITCH V

Amps: 180 AMPS

Hertz: 60 Hz

# of Leads: 12 Model #: DGK150D

**Serial #:** 50980-0000087

**Generator Weight LBS: 10000** 

Price: Call us at 800-853-2073 for a quote