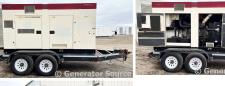

## **Generator Set Specs**

Unit#: 089085 Capacity: 120 kW

Manufacturer: Shindaiwa Enclosure Type: Enclosure

Mounted on Trailer

Voltage: VOLTAGE SELECTOR Double Wall Base

SWITCH V

Amps: 180 AMPS

Hertz: 60 Hz

# of Leads: 12 Model #: DGK150D

**Serial #:** 50980-0000087

**Generator Weight LBS: 10000** 

Price: Call us at 800-853-2073 for a quote