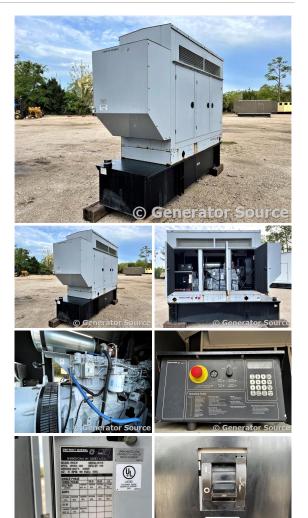

## **Generator Set Specs**

Unit#: 089090
Capacity: 180 kW
Manufacturer: MTU
Enclosure Type: Sound
Attenuated Enclosure
Voltage: 277/480 V
Amps: 271 AMPS

Circuit Breaker Amps: 300

Phase: Three-Phase Location: Jacksonville, FL

# of Leads: 12

Hertz: 60 Hz

Model #: 180DSEJB Serial #: 2074175

**Generator Weight LBS: 10000** 

Generator Dimensions: L135"X W45"X H117"

Price: Call us at 800-853-2073 for a quote

## **Engine Specs**

Make: John Deere

**Year:** 2005 **Hours:** 320

**Fuel Tank Capacity** 

(Gallons): 300
Fuel Tank Type:
Double Wall Base
Model #: RG36652

Serial #:

RG6081A173397