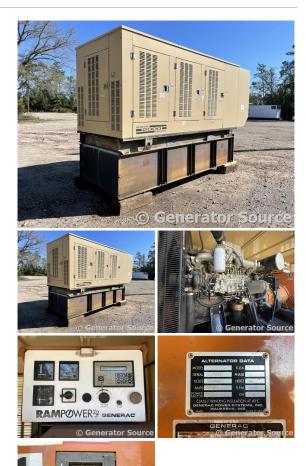

## Generac - 230 kW - UNAVAILABLE

## Generator Set Specs

Unit#: 089100 Capacity: 230 kW Manufacturer: Generac Enclosure Type: Weatherproof Enclosure Voltage: 120/208 V Amps: 798 AMPS Hertz: 60 Hz Circuit Breaker Amps: 800 Phase: Three-Phase Location: Brighton, CO # of Leads: 12 Model #: 20A02404-S Serial #: 2057577 Generator Weight LBS: 9000 Generator Dimensions: 164 x 58 x 101

## **Engine Specs**

Make: Mitsubishi Year: 2000 Hours: 33 Fuel: Diesel Fuel Tank Capacity (Gallons): approx. 525 Fuel Tank Type: Double Wall Base

Price: Call us at 800-853-2073 for a quote