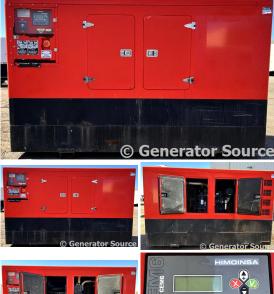

## Hipower HTW - 125 kW -UNAVAILABLE

## Generator Set Specs

Unit#: 089105 Capacity: 125 kW Manufacturer: Hipower HTW **Enclosure Type:** Weatherproof

Enclosure

Voltage: VOLTAGE SELECTOR Model #:

SWITCH V

Amps: 188 AMPS

Hertz: 60 Hz

Circuit Breaker Amps: 400 Phase: Voltage Selector Switch

# of Leads: 12 Model #: HIW125R Serial #: A08E997385

**Generator Weight LBS: 5500** 

Price: Call us at 800-853-2073 for a quote

## **Engine Specs**

Make: Iveco Year: 2007 Hours: 4941 **Fuel Tank Type:** 

**Double Wall Base** 

F4GE9685A J Serial #: J600-

0427503