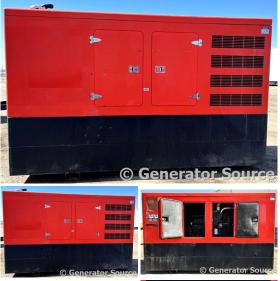

## **Generator Set Specs**

Unit#: 089107
Capacity: 125 kW
Manufacturer: Hipower HTW
Enclosure Type: Weatherproof

Enclosure

Voltage: VOLTAGE SELECTOR

SWITCH V

Amps: 434 AMPS

Hertz: 60 Hz

Circuit Breaker Amps: 400
Phase: Voltage Selector Switch

# of Leads: 12 Model #: HIW125R Serial #: A08C964253

**Generator Weight LBS: 5500** 

Price: Call us at 800-853-2073 for a quote

## **Engine Specs**

Make: Iveco Year: 2008 Hours: 4212 Fuel Tank Type:

Double Wall Base

Model #: F4GE9685A J Serial #: 3600-0427545