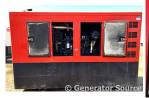

## **Engine Specs**

Make: Iveco Year: 2008 Hours: 4212 Fuel Tank Type:

Double Wall Base

Model #: F4GE9685A J Serial #: 3600-0427545