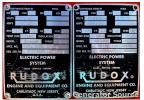

# of Leads: 12 Model #: HIW125R Serial #: A08C964253

**Generator Weight LBS: 5500** 

Price: Call us at 800-853-2073 for a quote

## **Engine Specs**

Make: Iveco Year: 2008 Hours: 4212 Fuel Tank Type:

Double Wall Base

Model #: F4GE9685A J Serial #: 3600-0427545