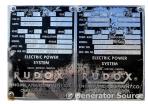

## **Generator Set Specs**

Unit#: 089109 Capacity: 115 kW

Manufacturer: Hipower HTW Enclosure Type: Sound

Attenuated Enclosure Mounted

on Trailer

**Voltage:** VOLTAGE SELECTOR

SWITCH V

Amps: 399 AMPS Hertz: 60 Hz

Circuit Breaker Amps: 600
Phase: Voltage Selector Switch

Location: Brighton, CO

# of Leads: 12 Model #: RHIS115 Serial #: 0159155/02

**Generator Weight LBS: 7500** 

Price: Call us at 800-853-2073 for a quote

## **Engine Specs**

Year: 2002 Hours: 6389

Fuel Tank Type: Double Wall Base Model #: 8065.25

Serial #: