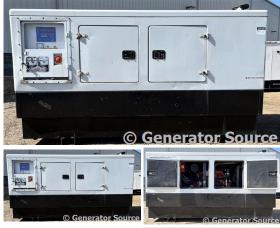

## **Generator Set Specs**

Unit#: 089109 Capacity: 115 kW

Manufacturer: Hipower HTW Enclosure Type: Sound

Attenuated Enclosure Mounted

on Trailer

**Voltage:** VOLTAGE SELECTOR

SWITCH V

Amps: 399 AMPS Hertz: 60 Hz

Circuit Breaker Amps: 600
Phase: Voltage Selector Switch

Location: Brighton, CO

# of Leads: 12 Model #: RHIS115 Serial #: 0159155/02

**Generator Weight LBS: 7500** 

Price: Call us at 800-853-2073 for a quote

## **Engine Specs**

Year: 2002 Hours: 6389

Fuel Tank Type: Double Wall Base Model #: 8065.25

Serial #: