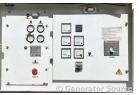

## **Generator Set Specs**

Unit#: 089110 Year:
Capacity: 100 kW Hours
Manufacturer: Cummins Fuel: |
Enclosure Type: Sound Fuel T
Attenuated Enclosure Double

Voltage: VOLTAGE SELECTOR Model #: FIAT 6061

SWITCH V

Amps: 150 AMPS

Hertz: 60 Hz

Circuit Breaker Amps: 400

Adjustable

Phase: Voltage Selector Switch

Location: Brighton, CO Model #: RLIS125 Serial #: D127703/01

**Generator Weight LBS: 7500** 

Price: Call us at 800-853-2073 for a quote