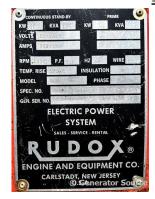

## **Generator Set Specs**

Unit#: 089110 Year:
Capacity: 100 kW Hours
Manufacturer: Cummins Fuel: |
Enclosure Type: Sound Fuel T
Attenuated Enclosure Double

Voltage: VOLTAGE SELECTOR Model #: FIAT 6061

SWITCH V

Amps: 150 AMPS

Hertz: 60 Hz

Circuit Breaker Amps: 400

Adjustable

Phase: Voltage Selector Switch

Location: Brighton, CO Model #: RLIS125 Serial #: D127703/01

**Generator Weight LBS: 7500** 

Price: Call us at 800-853-2073 for a quote

Year: 2005
Hours: 5890
Fuel: Diesel
Fuel Tank Type:

Double Wall Base

Model #: FIAT 606

Serial #: 25-462-

704332