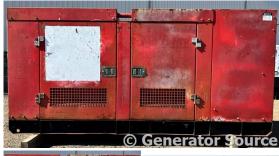

## Cummins - 100 kW - UNAVAILABLE

## **Generator Set Specs**

Unit#: 089110 Year:
Capacity: 100 kW Hours
Manufacturer: Cummins Fuel: |
Enclosure Type: Sound Fuel T
Attenuated Enclosure Double

Voltage: VOLTAGE SELECTOR Model #: FIAT 6061

SWITCH V

Amps: 150 AMPS

Hertz: 60 Hz

Circuit Breaker Amps: 400

Adjustable

Phase: Voltage Selector Switch

Location: Brighton, CO Model #: RLIS125 Serial #: D127703/01

**Generator Weight LBS: 7500** 

Price: Call us at 800-853-2073 for a quote

Year: 2005
Hours: 5890
Fuel: Diesel
Fuel Tank Type:

Double Wall Base

Model #: FIAT 606

Serial #: 25-462-

704332