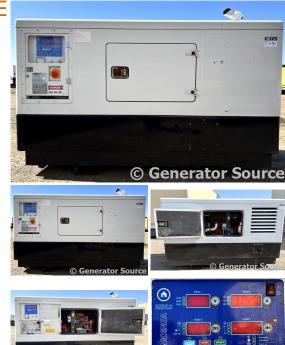

## **Generator Set Specs**

Unit#: 089114 Capacity: 30 kW Manufacturer: Hipower HTW Enclosure Type: Weatherproof Enclosure Voltage: VOLTAGE SELECTOR Double Wall Base SWITCH V Hertz: 60 Hz Circuit Breaker Amps: 15 Phase: Voltage Selector Switch Location: Brighton, CO # of Leads: 12 Model #: HIS30 Serial #: 8.03506E+12 Generator Weight LBS: 3000

## **Engine Specs**

Make: lveco Year: 2002 Hours: 1743 Fuel: Diesel Fuel Tank Type: Model #: 8D35.05.562 Serial #: 868753

Price: Call us at 800-853-2073 for a quote