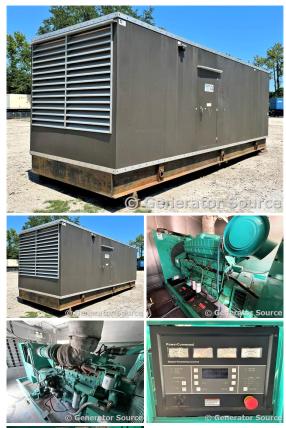

## Generator Set Specs

**Unit#:** 089139 **Capacity:** 350 kW

Manufacturer: Cummins

**Amps:** 972.6 AMPS

Hertz: 60 Hz

Circuit Breaker Amps: 1600

Phase: Three-Phase Location: Jacksonville. FL

# of Leads: 12

Model #: DFCC4487501 Serial #: 1000155337

**Generator Weight LBS:** 12000 **Generator Dimensions:** 354"L

x 115" W x 120" H

Price: Call us at 800-853-2073 for a quote

## **Engine Specs**

Make: Cummins

**Year:** 2000 **Hours:** 0

Fuel Tank Capacity

(Gallons): 1200 Fuel Tank Type: Double Wall Base Model #: NTA855G3 Serial #: 30364710