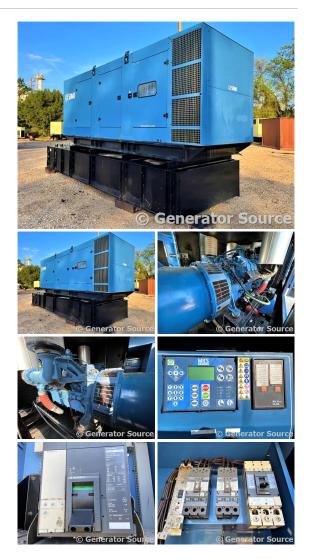

## Generator Set Specs

Unit#: 089141 Capacity: 1000 kW Manufacturer: SDMO Enclosure Type: Sound Attenuated Enclosure Voltage: 277/480 V Hertz: 60 Hz Phase: Three-Phase Location: Jacksonville, FL

## **Engine Specs**

Make: MTU Year: 2005 Hours: 678 Fuel Tank Type: Double Wall Base Model #: 16V2000 Serial #: 536105007

Price: Call us at 800-853-2073 for a quote