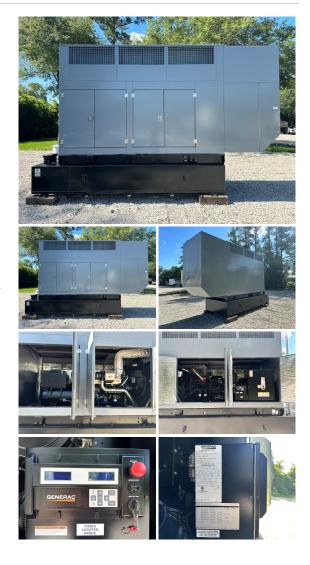

## Generac - 500 kW - UNAVAILABLE

## **Generator Set Specs**

Unit#: 089148
Capacity: 500 kW
Manufacturer: Generac
Enclosure Type: Sound
Attenuated Enclosure
Voltage: 277/480 V
Amps: 751.7 AMPS

Hertz: 60 Hz

Circuit Breaker Amps: 600

Phase: Three-Phase Location: Jacksonville, FL

# of Leads: 12

Model #:

SD0500KG22152D18HPLY2

**Serial #:** 9658420

**Generator Weight LBS:** 25000 **Generator Dimensions:** L

231"X W 83"X H 148"

Price: Call us at 800-853-2073 for a quote

## **Engine Specs**

Make: Perkins Year: 2015 Hours: 167

Fuel Tank Capacity (Gallons): 1000 Fuel Tank Type: Double Wall Base

Model #:

2506CE15TAG3

Serial #:

MGDF5333N01114A