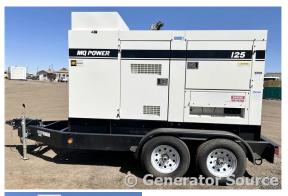

## Generator Set Specs

Unit#: 089152
Capacity: 100 kW
Manufacturer: Multiquip
Enclosure Type: Sound
Attenuated Enclosure Mounted

on Trailer

Voltage: VOLTAGE SELECTOR

SWITCH V

Amps: 150 AMPS Hertz: 60 Hz

Circuit Breaker Amps: 300 Phase: Voltage Selector Switch

# of Leads: 12 Model #: DB-1381L Serial #: 7512616

**Generator Weight LBS: 10000** 

Price: Call us at 800-853-2073 for a quote

## **Engine Specs**

Make: Isuzu Year: 2019 Hours: 8232.2

**Fuel Tank Capacity** 

(Gallons): 169
Fuel Tank Type:
Double Wall Base
Model #: BR-4HK1

XAGD-11

Serial #: 797306