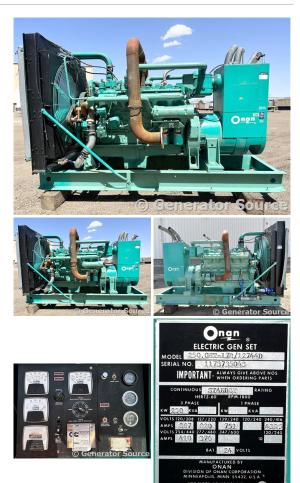

## Generator Set Specs

Unit#: 089161 Capacity: 250 kW Manufacturer: Cummins Enclosure Type: Open Voltage: 120/208 V Amps: 867 AMPS Hertz: 60 Hz Phase: Three-Phase Location: Brighton, CO # of Leads: 12 Model #: 250.OFT-17R/12744 Serial #: 1173735043 Generator Weight LBS: 8000

## Engine Specs

Make: Cummins Year: 1974 Hours: 682 Fuel Tank Type: Double Wall Model #: GV12-525-1PG Serial #: 10361243

Price: Call us at 800-853-2073 for a quote