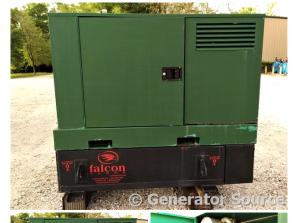

## **Generator Set Specs**

Unit#: 089163 Capacity: 15 kW

Manufacturer: Cummins

**Enclosure Type:** Weatherproof

Enclosure

Voltage: 120/240 V Amps: 68 AMPS

Hertz: 60 Hz

Circuit Breaker Amps: 80

# of Leads: 4 Model #: 15DKAC Serial #: J970653877

**Generator Dimensions:** 68" L x

41" W x 64" H

Price: Call us at 800-853-2073 for a quote

## **Engine Specs**

**Year:** 1997 **Hours:** 1253

**Fuel Tank Capacity** 

(Gallons): 60
Fuel Tank Type:
Double Wall Base