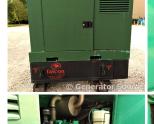

## **Generator Set Specs**

Unit#: 089163 Capacity: 15 kW

Manufacturer: Cummins

**Enclosure Type:** Weatherproof

Enclosure

Voltage: 120/240 V Amps: 68 AMPS

Hertz: 60 Hz

Circuit Breaker Amps: 80

# of Leads: 4 Model #: 15DKAC Serial #: J970653877

**Generator Dimensions:** 68" L x

41" W x 64" H

Price: Call us at 800-853-2073 for a quote

## **Engine Specs**

**Year:** 1997 **Hours:** 1253

**Fuel Tank Capacity** 

(Gallons): 60
Fuel Tank Type:
Double Wall Base