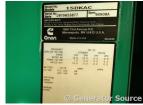

# of Leads: 4 Model #: 15DKAC Serial #: J970653877

**Generator Dimensions:** 68" L x

41" W x 64" H

Price: Call us at 800-853-2073 for a quote

## **Engine Specs**

**Year:** 1997 **Hours:** 1253

**Fuel Tank Capacity** 

(Gallons): 60
Fuel Tank Type:
Double Wall Base