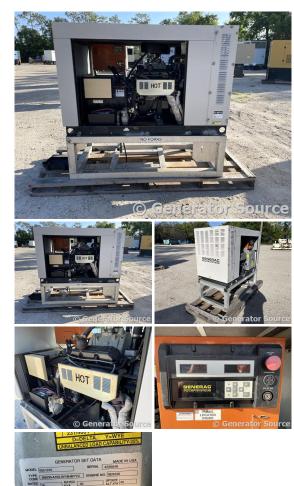

## Generator Set Specs

Unit#: 089170 Capacity: 30 kW Manufacturer: Generac Enclosure Type: Sound Attenuated Enclosure Voltage: 120/240 V Amps: 125 AMPS Hertz: 60 Hz Circuit Breaker Amps: 175 Phase: Single-Phase Location: Brighton, CO # of Leads: 4 Model #: 5190 Serial #: 4226048 Generator Weight LBS: 3000

## Engine Specs

Make: Chrysler Year: 2005 Hours: 530 Fuel Tank Type: Double Wall Model #: 53020G64 Serial #: 250902

Price: Call us at 800-853-2073 for a quote