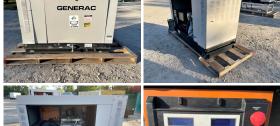

## Generac - 35 kW - READY TO SHIP

## **Generator Set Specs**

Unit#: 089175 Make: Mitsubishi
Capacity: 35 kW Year: 2007
Manufacturer: Generac Hours: 337

**Enclosure Type**: Weatherproof **Model #**: 4664S4M Enclosure **Serial #**: SCP1110

Voltage: 120/240 V Amps: 146 AMPS Hertz: 60 Hz

Circuit Breaker Amps: 250

**Phase:** Single-Phase **Location:** Brighton, CO

# of Leads: 4 Model #: 53500 Serial #: 4734302

**Generator Weight LBS: 4000** 

Price: Call us at 800-853-2073 for a quote