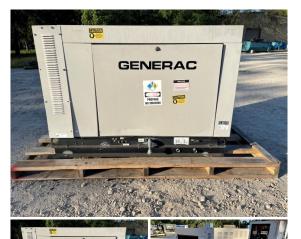

## Generac - 35 kW - READY TO SHIP

## **Generator Set Specs**

Unit#: 089175 Make: Mitsubishi
Capacity: 35 kW Year: 2007
Manufacturer: Generac Hours: 337

**Enclosure Type**: Weatherproof **Model #**: 4664S4M Enclosure **Serial #**: SCP1110

Voltage: 120/240 V Amps: 146 AMPS Hertz: 60 Hz

Circuit Breaker Amps: 250

**Phase:** Single-Phase **Location:** Brighton, CO

# of Leads: 4 Model #: 53500 Serial #: 4734302

**Generator Weight LBS: 4000** 

Price: Call us at 800-853-2073 for a quote