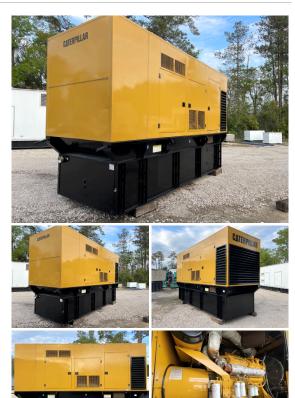

## Generator Set Specs

Unit#: 089183 Capacity: 500 kW

Manufacturer: Caterpillar Enclosure Type: Sound Attenuated Enclosure Voltage: 277/480 V Amps: 752 AMPS

Circuit Breaker Amps: 800

**Phase:** Three-Phase **Location:** Jacksonville, FL

# of Leads: 12 Model #: 1737089 Serial #: 4RJ00570

Hertz: 60 Hz

Generator Weight LBS: 27000 Generator Dimensions: 242" L

x 84" W 140" H

Price: Call us at 800-853-2073 for a quote

## **Engine Specs**

Make: Caterpillar

**Year:** 2000 **Hours:** 236

Fuel Tank Capacity

(Gallons): 1000 Fuel Tank Type: Double Wall Base Model #: 3412 Serial #: 3FZ02020