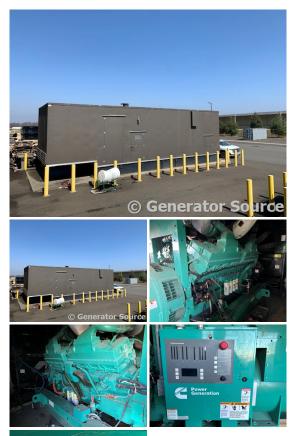

## Generator Set Specs

Unit#: 089184 Capacity: 2250 kW Manufacturer: Cummins Enclosure Type: Sound Attenuated Enclosure Voltage: 277/480 V Amps: 3383 AMPS Hertz: 60 Hz Circuit Breaker Amps: 3000 Phase: Three-Phase Location: Brighton, CO # of Leads: 6 Model #: DQKH-5780832 Serial #: G070087332 Generator Weight LBS: 68000

## **Engine Specs**

Make: Cummins Year: 2007 Hours: 579 Fuel Tank Capacity (Gallons): 5000 Fuel Tank Type: Double Wall Base Model #: QSK60-G9 Serial #: 33169463