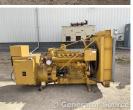

## Generator Set Specs

Unit#: 089191 Capacity: 135 kW

Manufacturer: Caterpillar Enclosure Type: Open

Voltage: 277/480 V Amps: 202 AMPS Hertz: 60 Hz

**Circuit Breaker Amps: 250** 

Phase: Three-Phase Location: Brighton, CO

# of Leads: 12 Model #: 3206 Serial #: 5CA06153

**Generator Weight LBS:** 10000 **Generator Dimensions:** 116 x

51 x 66

Price: Call us at 800-853-2073 for a quote

## **Engine Specs**

Make: Caterpillar

**Year:** 1994 **Hours:** 463

Fuel: Natural Gas Fuel Tank Type:

Double Wall **Model #:** SR-4

Serial #: 07Y04904