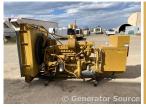

## Generator Set Specs

Unit#: 089191 Capacity: 135 kW

Manufacturer: Caterpillar Enclosure Type: Open

Voltage: 277/480 V Amps: 202 AMPS Hertz: 60 Hz

**Circuit Breaker Amps: 250** 

Phase: Three-Phase Location: Brighton, CO

# of Leads: 12 Model #: 3206 Serial #: 5CA06153

**Generator Weight LBS:** 10000 **Generator Dimensions:** 116 x

51 x 66

Price: Call us at 800-853-2073 for a quote

## **Engine Specs**

Make: Caterpillar

**Year:** 1994 **Hours:** 463

Fuel: Natural Gas Fuel Tank Type:

Double Wall **Model #:** SR-4

Serial #: 07Y04904