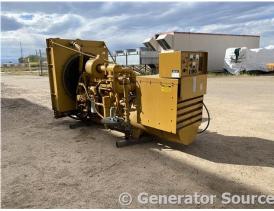

## Generator Set Specs

Unit#: 089191 Capacity: 135 kW

Manufacturer: Caterpillar Enclosure Type: Open

Voltage: 277/480 V Amps: 202 AMPS Hertz: 60 Hz

**Circuit Breaker Amps: 250** 

Phase: Three-Phase Location: Brighton, CO

# of Leads: 12 Model #: 3206 Serial #: 5CA06153

**Generator Weight LBS:** 10000 **Generator Dimensions:** 116 x

51 x 66

Price: Call us at 800-853-2073 for a quote

## **Engine Specs**

Make: Caterpillar

**Year:** 1994 **Hours:** 463

Fuel: Natural Gas Fuel Tank Type:

Double Wall **Model #:** SR-4

Serial #: 07Y04904