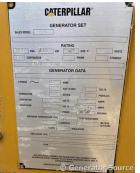

## Generator Set Specs

Unit#: 089191 Capacity: 135 kW

Manufacturer: Caterpillar Enclosure Type: Open

Voltage: 277/480 V Amps: 202 AMPS Hertz: 60 Hz

**Circuit Breaker Amps: 250** 

Phase: Three-Phase Location: Brighton, CO

# of Leads: 12 Model #: 3206 Serial #: 5CA06153

**Generator Weight LBS:** 10000 **Generator Dimensions:** 116 x

51 x 66

Price: Call us at 800-853-2073 for a quote

## **Engine Specs**

Make: Caterpillar

**Year:** 1994 **Hours:** 463

Fuel: Natural Gas Fuel Tank Type:

Double Wall **Model #:** SR-4

Serial #: 07Y04904