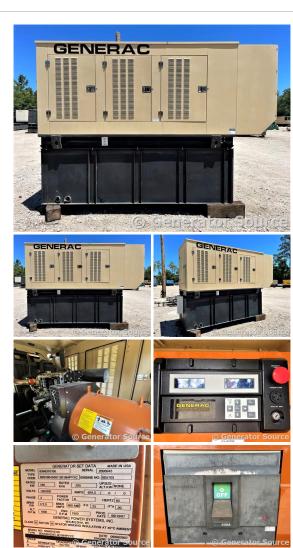

## Generac - 180 kW - UNAVAILABLE

## Generator Set Specs

Unit#: 089193 Capacity: 180 kW Manufacturer: Generac Enclosure Type: Weatherproof Enclosure Voltage: 120/208 V Amps: 600 AMPS Hertz: 60 Hz Circuit Breaker Amps: 250 Phase: Three-Phase Location: Jacksonville, FL # of Leads: 12 Model #: 8366310100 Serial #: 2093943 Generator Weight LBS: 10000 Generator Dimensions: 149" L x 48" W x 103" H

## Engine Specs

Make: Mitsubishi Year: 2007 Hours: 139 Fuel Tank Capacity (Gallons): 600 Fuel Tank Type: Double Wall Base Model #: 6D16 Serial #: 6D16A04218

Price: Call us at 800-853-2073 for a quote