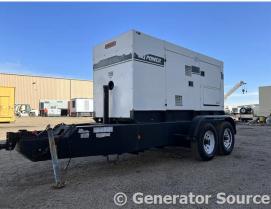

## Generator Set Specs

Unit#: 089198
Capacity: 100 kW
Manufacturer: Multiquip
Enclosure Type: Sound
Attenuated Enclosure Mounted

on Trailer

Voltage: VOLTAGE SELECTOR Double Wall Base

SWITCH V

Amps: 301 AMPS Hertz: 60 Hz

# of Leads: 12

Model #: DCA125SSI Serial #: 7510358

**Generator Weight LBS:** 10000 **Generator Dimensions:** 187 x

71 x 84

Price: Call us at 800-853-2073 for a quote