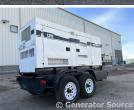

## Generator Set Specs

Unit#: 089198
Capacity: 100 kW
Manufacturer: Multiquip
Enclosure Type: Sound
Attenuated Enclosure Mounted

on Trailer

Voltage: VOLTAGE SELECTOR Double Wall Base

SWITCH V

Amps: 301 AMPS Hertz: 60 Hz

# of Leads: 12

Model #: DCA125SSI Serial #: 7510358

**Generator Weight LBS:** 10000 **Generator Dimensions:** 187 x

71 x 84

Price: Call us at 800-853-2073 for a quote