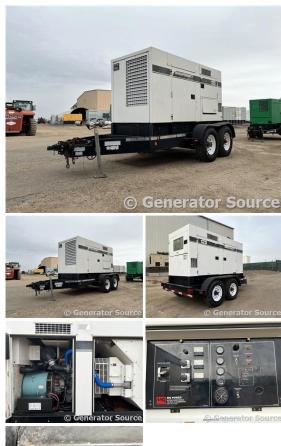

## **Generator Set Specs**

Unit#: 089199 Capacity: 100 kW Manufacturer: Multiquip Enclosure Type: Sound Attenuated Enclosure Mounted on Trailer Voltage: VOLTAGE SELECTOR Fuel Tank Type: SWITCH V Amps: 301 AMPS Hertz: 60 Hz Circuit Breaker Amps: 350 **Phase:** Voltage Selector Switch Location: Brighton, CO # of Leads: 12 Model #: DCA125USI Serial #: 8510106 Generator Weight LBS: 10000 Generator Dimensions: 192 x 82 x 92

## **Engine Specs**

Make: Isuzu Year: 2008 Hours: 1643 **Fuel Tank Capacity** (Gallons): Approx 169 **Double Wall Base** Model #: 4HK1X Serial #: 4HK1-438002

Price: Call us at 800-853-2073 for a quote