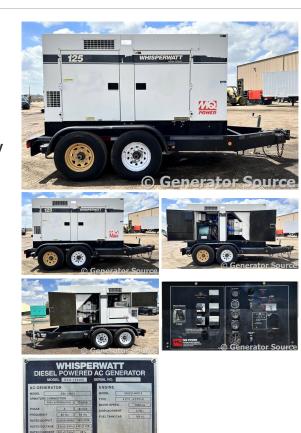

## Multiquip - 100 kW - UNAVAILABLE

**Generator Set Specs** Unit#: 089207 Capacity: 100 kW Manufacturer: Multiquip Enclosure Type: Sound Attenuated Enclosure Mounted on Trailer Voltage: VOLTAGE SELECTOR SWITCH V Amps: 150 AMPS Hertz: 60 Hz Circuit Breaker Amps: 350 Phase: Voltage Selector Switch Location: Brighton, CO # of Leads: 12 Model #: DCA125USI Serial #: 8510370 Generator Weight LBS: 7000

## **Engine Specs**

Make: Isuzu Year: 2010 Hours: 5546 Fuel Tank Capacity (Gallons): 169 Fuel Tank Type: Double Wall Base Model #: 4HK1X Serial #: 4HK1-472461

Price: Call us at 800-853-2073 for a quote