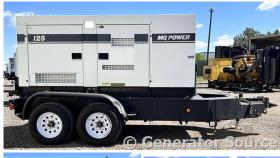

## Multiquip - 100 kW - UNAVAILABLE

## Generator Set Specs

Unit#: 089209 Capacity: 100 kW

Manufacturer: Multiquip
Enclosure Type: Sound
Attenuated Enclosure Mounted

on Trailer

Voltage: VOLTAGE SELECTOR Model #: 4HK1X

SWITCH V

Amps: 150 AMPS

Hertz: 60 Hz

Circuit Breaker Amps: 300
Phase: Voltage Selector Switch
Location: Jacksonville, FL

# of Leads: 12

Model #: DCA125USI Serial #: 7510359

**Generator Weight LBS: 8000** 

## **Engine Specs**

Make: Isuzu Hours: 6195

**Fuel Tank Capacity** 

(Gallons): 63
Fuel Tank Type:
Double Wall Base
Model #: 4HK1X
Serial #: 4HK1-

474394

Price: Call us at 800-853-2073 for a quote