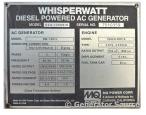

## Generator Set Specs

Unit#: 089209 Capacity: 100 kW

Manufacturer: Multiquip
Enclosure Type: Sound
Attenuated Enclosure Mounted

on Trailer

Voltage: VOLTAGE SELECTOR Model #: 4HK1X

SWITCH V

Amps: 150 AMPS

Hertz: 60 Hz

# of Leads: 12

Model #: DCA125USI Serial #: 7510359

**Generator Weight LBS: 8000** 

## **Engine Specs**

Make: Isuzu Hours: 6195

**Fuel Tank Capacity** 

(Gallons): 63
Fuel Tank Type:
Double Wall Base
Model #: 4HK1X
Serial #: 4HK1-

474394

Price: Call us at 800-853-2073 for a quote