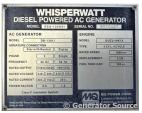

## Generator Set Specs

Unit#: 089210
Capacity: 100 kW
Manufacturer: Multiquip
Enclosure Type: Sound
Attenuated Enclosure Mounted

on Trailer

Voltage: VOLTAGE SELECTOR

SWITCH V

Amps: 150 AMPS

Hertz: 60 Hz

Circuit Breaker Amps: 300
Phase: Voltage Selector Switch
Location: Jacksonville, FL

# of Leads: 12

Model #: DCA125USI Serial #: 8510427

**Generator Weight LBS: 8000** 

## **Engine Specs**

Make: Isuzu Year: 2011 Hours: 5771

**Fuel Tank Capacity** 

(Gallons): 169
Fuel Tank Type:
Double Wall Base
Model #: B1-4HK1X

474007

Serial #: 4HK1-

474827

Price: Call us at 800-853-2073 for a quote