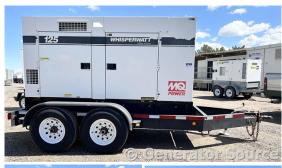

## Generator Set Specs

Unit#: 089210
Capacity: 100 kW
Manufacturer: Multiquip
Enclosure Type: Sound
Attenuated Enclosure Mounted

on Trailer

Voltage: VOLTAGE SELECTOR

SWITCH V

Amps: 150 AMPS

Hertz: 60 Hz

Circuit Breaker Amps: 300
Phase: Voltage Selector Switch
Location: Jacksonville, FL

# of Leads: 12

Model #: DCA125USI Serial #: 8510427

**Generator Weight LBS: 8000** 

## **Engine Specs**

Make: Isuzu Year: 2011 Hours: 5771

**Fuel Tank Capacity** 

(Gallons): 169
Fuel Tank Type:
Double Wall Base
Model #: B1-4HK1X

474007

Serial #: 4HK1-

474827

Price: Call us at 800-853-2073 for a quote