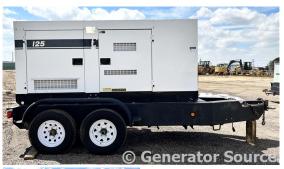

## Generator Set Specs

Unit#: 089212 Capacity: 100 kW Manufacturer: Multiquip

Enclosure Type: Enclosure

Mounted on Trailer

Voltage: VOLTAGE SELECTOR Double Wall Base

SWITCH V

Amps: 150 AMPS

Hertz: 60 Hz

Circuit Breaker Amps: 300 Phase: Voltage Selector Switch

Location: Jacksonville, FL

# of Leads: 12

Model #: DCA125USI Serial #: 7510363

**Generator Weight LBS: 8000** 

Price: Call us at 800-853-2073 for a quote

## **Engine Specs**

Make: Isuzu Hours: 7407

**Fuel Tank Capacity** 

(Gallons): 63 Fuel Tank Type: Double Wall Base Model #: 4HK1X

Serial #: 4HK1-

474483