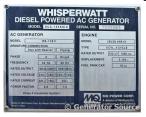

## Generator Set Specs

Unit#: 089212 Capacity: 100 kW Manufacturer: Multiquip

Enclosure Type: Enclosure

Mounted on Trailer

Voltage: VOLTAGE SELECTOR Double Wall Base

SWITCH V

Amps: 150 AMPS

Hertz: 60 Hz

Circuit Breaker Amps: 300 Phase: Voltage Selector Switch

Location: Jacksonville, FL

# of Leads: 12

Model #: DCA125USI Serial #: 7510363

**Generator Weight LBS: 8000** 

Price: Call us at 800-853-2073 for a quote

## **Engine Specs**

Make: Isuzu Hours: 7407

**Fuel Tank Capacity** 

(Gallons): 63 Fuel Tank Type: Double Wall Base Model #: 4HK1X

Serial #: 4HK1-

474483