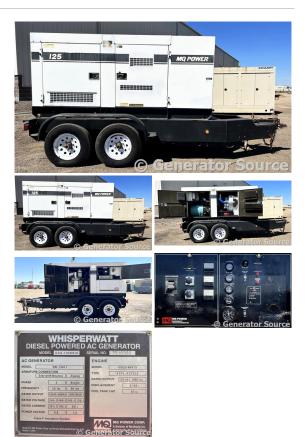

## Multiquip - 100 kW - UNAVAILABLE

**Generator Set Specs** Unit#: 089214 Capacity: 100 kW Manufacturer: Multiquip Enclosure Type: Sound Attenuated Enclosure Mounted on Trailer Voltage: VOLTAGE SELECTOR SWITCH V Amps: 150 AMPS Hertz: 60 Hz Circuit Breaker Amps: 300 Phase: Voltage Selector Switch Location: Jacksonville, FL # of Leads: 12 Model #: DCA125SSIU Serial #: 7510322 Generator Weight LBS: 8000

## **Engine Specs**

Make: Isuzu Year: 2012 Hours: 7200 Fuel Tank Capacity (Gallons): 63 Fuel Tank Type: Double Wall Base Model #: 4HK1X Serial #: 4HK1-471110

Price: Call us at 800-853-2073 for a quote