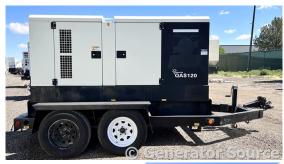

## Atlas Copco - 106 kW - FOR RENT

## Generator Set Specs

Unit#: 089215 Capacity: 106 kW

Manufacturer: Atlas Copco Enclosure Type: Sound Attenuated Enclosure Mounted

on Trailer

Voltage: VOLTAGE SELECTOR Serial #:

SWITCH V

**Amps:** 159.4 AMPS

# of Leads: 12 Model #: QAS120 Serial #: M12C139114

**Generator Weight LBS: 5500** 

Price: Call us at 800-853-2073 for a quote