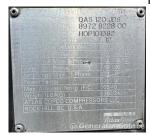

## Generator Set Specs

Unit#: 089215 Capacity: 106 kW

Manufacturer: Atlas Copco Enclosure Type: Sound Attenuated Enclosure Mounted

on Trailer

Voltage: VOLTAGE SELECTOR Serial #:

SWITCH V

**Amps:** 159.4 AMPS

Hertz: 60 Hz

Circuit Breaker Amps: 150 and

400

Phase: Voltage Selector Switch

Location: Pensacola, FL

# of Leads: 12 Model #: QAS120 Serial #: M12C139114

**Generator Weight LBS: 5500** 

Price: Call us at 800-853-2073 for a quote

## **Engine Specs**

Make: John Deere **Hours:** 12465 Fuel: Diesel **Fuel Tank Type:** Double Wall Base

Model #: 405HF285

PE4045L215555