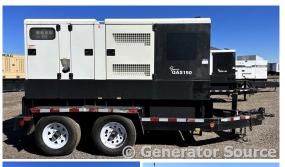

## Atlas Copco - 115 kW - ON RENT

## Generator Set Specs

Unit#: 089216 Capacity: 115 kW

Manufacturer: Atlas Copco Enclosure Type: Sound Attenuated Enclosure Mounted

on Trailer

Voltage: VOLTAGE SELECTOR Model #:

SWITCH V Hertz: 60 Hz

Circuit Breaker Amps: 400 and PE6068L211959

# of Leads: 12 Model #: QAS150 Serial #: HOP110676

**Generator Weight LBS: 8100** 

Price: Call us at 800-853-2073 for a quote

## **Engine Specs**

Make: John Deere

Year: 2012 **Hours:** 16310 Fuel: Diesel **Fuel Tank Type:** 

**Double Wall Base** 

6068HF285 Serial #: