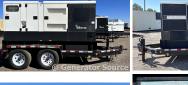

## Atlas Copco - 115 kW - ON RENT

## Generator Set Specs

Unit#: 089216 Capacity: 115 kW

Manufacturer: Atlas Copco Enclosure Type: Sound Attenuated Enclosure Mounted

on Trailer

Voltage: VOLTAGE SELECTOR Model #:

SWITCH V Hertz: 60 Hz

Circuit Breaker Amps: 400 and PE6068L211959

# of Leads: 12 Model #: QAS150 Serial #: HOP110676

**Generator Weight LBS: 8100** 

Price: Call us at 800-853-2073 for a quote