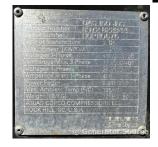

## Generator Set Specs

Unit#: 089216 Capacity: 115 kW

Manufacturer: Atlas Copco Enclosure Type: Sound Attenuated Enclosure Mounted

on Trailer

Voltage: VOLTAGE SELECTOR Model #:

SWITCH V Hertz: 60 Hz

Circuit Breaker Amps: 400 and PE6068L211959

250

Phase: Voltage Selector Switch

Location: Pensacola, FL

# of Leads: 12 Model #: QAS150 Serial #: HOP110676

**Generator Weight LBS: 8100** 

Price: Call us at 800-853-2073 for a quote

## **Engine Specs**

Make: John Deere

Year: 2012 **Hours:** 16310 Fuel: Diesel **Fuel Tank Type:** 

**Double Wall Base** 

6068HF285 Serial #: