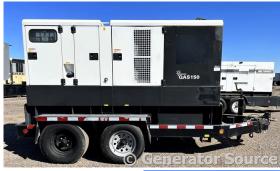

## Atlas Copco - 115 kW - FOR RENT

## Generator Set Specs

Unit#: 089217 Capacity: 115 kW

Manufacturer: Atlas Copco Enclosure Type: Sound Attenuated Enclosure Mounted

on Trailer

Amps: 175 AMPS

Hertz: 60 Hz

Circuit Breaker Amps: 250 Phase: Voltage Selector Switch

# of Leads: 12 Model #: QAS150 Serial #: HOP110660

**Generator Weight LBS: 8100** 

Price: Call us at 800-853-2073 for a quote