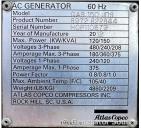

## Generator Set Specs

**Unit#:** 089218 **Capacity:** 120 kW

Manufacturer: Atlas Copco Enclosure Type: Sound Attenuated Enclosure Mounted

on Trailer

**Voltage:** VOLTAGE SELECTOR 6068HF285

SWITCH V

Amps: 180 AMPS

Hertz: 60 Hz

Circuit Breaker Amps: 250

Phase: Voltage Selector Switch
Location: Jacksonville, FL

# of Leads: 12 Model #: QAS150 Serial #: HOP110679

**Generator Weight LBS: 8100** 

Price: Call us at 800-853-2073 for a quote

## **Engine Specs**

Make: John Deere

Year: 2012 Hours: 15629 Fuel Tank Type: Double Wall Base

Model #: 6068HF285 Serial #:

PE6068L205893