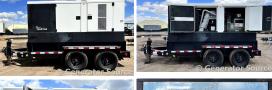

## Generator Set Specs

**Unit#:** 089218 **Capacity:** 120 kW

Manufacturer: Atlas Copco Enclosure Type: Sound Attenuated Enclosure Mounted

on Trailer

**Voltage:** VOLTAGE SELECTOR 6068HF285

SWITCH V

Amps: 180 AMPS

# of Leads: 12 Model #: QAS150 Serial #: HOP110679

**Generator Weight LBS: 8100** 

Price: Call us at 800-853-2073 for a quote

## **Engine Specs**

Make: John Deere

Year: 2012 Hours: 15629 Fuel Tank Type: Double Wall Base

Model #: 6068HF285 Serial #:

PE6068L205893