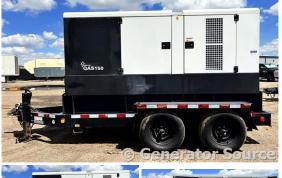

## Generator Set Specs

**Unit#:** 089218 **Capacity:** 120 kW

Manufacturer: Atlas Copco Enclosure Type: Sound Attenuated Enclosure Mounted

on Trailer

**Voltage:** VOLTAGE SELECTOR 6068HF285

SWITCH V

Amps: 180 AMPS

# of Leads: 12 Model #: QAS150 Serial #: HOP110679

**Generator Weight LBS: 8100** 

Price: Call us at 800-853-2073 for a quote

## **Engine Specs**

Make: John Deere

Year: 2012 Hours: 15629 Fuel Tank Type: Double Wall Base

Model #: 6068HF285 Serial #:

PE6068L205893