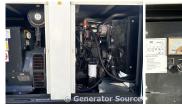

## **Engine Specs**

Make: John Deere

Year: 2012 Hours: 10687 Fuel: Diesel

Fuel Tank Capacity (Gallons): Approx.

149

Fuel Tank Type: Double Wall Base

Model #: 4045HF285 Serial #:

PE4045L215554