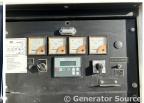

## Generator Set Specs

Unit#: 089220 Capacity: 95 kW

Manufacturer: Atlas Copco Enclosure Type: Sound Attenuated Enclosure Mounted

on Trailer

Voltage: ROTARY SWITCH V

Amps: 144 AMPS Hertz: 60 Hz

Circuit Breaker Amps: 400 &

150

Phase: Voltage Selector Switch

Location: Brighton, CO