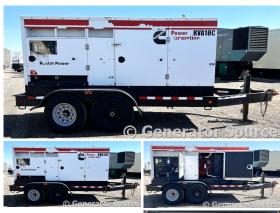

## Cummins - 150 kW - ON RENT

## Generator Set Specs

Unit#: 089221
Capacity: 150 kW
Manufacturer: Cummins
Enclosure Type: Sound
Attenuated Enclosure Mounted

on Trailer

Voltage: VOLTAGE SELECTOR Model #: QSB7-G3

SWITCH V

**Amps:** 225.5 AMPS

# of Leads: 12 Model #: C150D6R Serial #: C120320358

**Generator Weight LBS: 8700** 

Price: Call us at 800-853-2073 for a quote

## **Engine Specs**

Make: Cummins Year: 2012 Hours: 21174 Fuel: Diesel Fuel Tank Type:

Double Wall Base

Model #: QSB7-G3

NR3

**Serial #:** 73362379