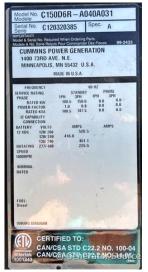

## Generator Set Specs

Unit#: 089221
Capacity: 150 kW
Manufacturer: Cummins
Enclosure Type: Sound
Attenuated Enclosure Mounted

on Trailer

Voltage: VOLTAGE SELECTOR Model #: QSB7-G3

SWITCH V

**Amps:** 225.5 AMPS

Hertz: 60 Hz

Circuit Breaker Amps: 600
Phase: Voltage Selector Switch
Location: Pensacola, FL

# of Leads: 12 Model #: C150D6R Serial #: C120320358

**Generator Weight LBS: 8700** 

Price: Call us at 800-853-2073 for a quote

## **Engine Specs**

Make: Cummins Year: 2012 Hours: 21174 Fuel: Diesel Fuel Tank Type:

Double Wall Base

Model #: QSB7-G3

NR3

**Serial #:** 73362379