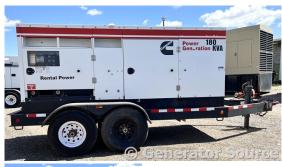

## Generator Set Specs

Unit#: 089223 Capacity: 150 kW Manufacturer: Cummins **Enclosure Type:** Sound Attenuated Enclosure Mounted

on Trailer

Voltage: VOLTAGE SELECTOR NR3

SWITCH V

**Amps:** 225.5 AMPS

Hertz: 60 Hz

Circuit Breaker Amps: 600 Phase: Voltage Selector Switch Location: Jacksonville, FL

# of Leads: 12 Model #: C150D6R Serial #: B120301840

**Generator Weight LBS: 8700** 

Price: Call us at 800-853-2073 for a quote

## **Engine Specs**

Make: Cummins Year: 2012 Hours: 14631 **Fuel Tank Type:** Double Wall Base

Model #: QSB7-G3

Serial #: 73360217