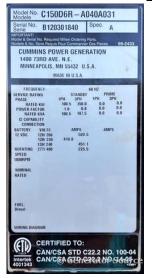

## Generator Set Specs

Unit#: 089223 Capacity: 150 kW Manufacturer: Cummins **Enclosure Type:** Sound Attenuated Enclosure Mounted

on Trailer

Voltage: VOLTAGE SELECTOR NR3

SWITCH V

**Amps:** 225.5 AMPS

Hertz: 60 Hz

Circuit Breaker Amps: 600 Phase: Voltage Selector Switch Location: Jacksonville, FL

# of Leads: 12 Model #: C150D6R Serial #: B120301840

**Generator Weight LBS: 8700** 

Price: Call us at 800-853-2073 for a quote

## **Engine Specs**

Make: Cummins Year: 2012 Hours: 14631 **Fuel Tank Type:** Double Wall Base

Model #: QSB7-G3

Serial #: 73360217