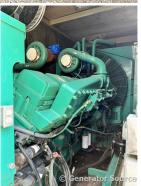

## **Engine Specs**

Make: Cummins Year: 2000

Hours: 0

**Fuel Tank Capacity** 

(Gallons): 3000 Fuel Tank Type: Double Wall Base Model #: KTA50G9 Serial #: 77931-115