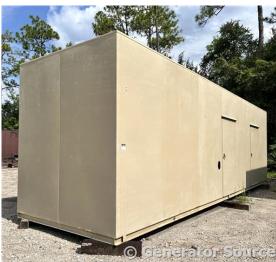

## **Generator Set Specs**

Unit#: 089226 Capacity: 1500 kW Manufacturer: Cummins

Amps: 2255 AMPS Hertz: 60 Hz

Circuit Breaker Amps: 2000
Phase: Three-Phase
Location: Jacksonville. FL

# of Leads: 6

Model #: DFLE4482575 Serial #: H000141562

**Generator Weight LBS:** 55000

Price: Call us at 800-853-2073 for a quote

## **Engine Specs**

Make: Cummins Year: 2000

Hours: 0

**Fuel Tank Capacity** 

(Gallons): 3000 Fuel Tank Type: Double Wall Base Model #: KTA50G9 Serial #: 77931-115