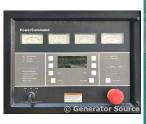

## **Generator Set Specs**

Unit#: 089226 Capacity: 1500 kW Manufacturer: Cummins

Amps: 2255 AMPS Hertz: 60 Hz

Circuit Breaker Amps: 2000
Phase: Three-Phase
Location: Jacksonville. FL

# of Leads: 6

Model #: DFLE4482575 Serial #: H000141562

**Generator Weight LBS:** 55000

Price: Call us at 800-853-2073 for a quote