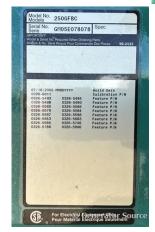

# of Leads: 12 Model #: 250GFBC Serial #: GM05E078078

**Generator Weight LBS: 8500** 

Price: Call us at 800-853-2073 for a quote

## **Engine Specs**

Make: Cummins Year: 2005

Fuel: Natural Gas **Fuel Tank Type:** 

Double Wall

Model #: GTA855G3

Serial #: 25302649