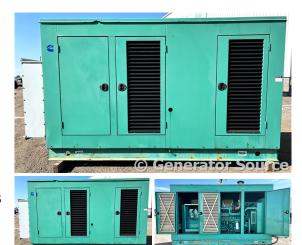

## **Generator Set Specs**

Unit#: 089230 Capacity: 250 kW **Hours:** 919 Manufacturer: Cummins

**Enclosure Type:** Weatherproof

**Enclosure** 

Voltage: 277/480 V

Hertz: 60 Hz

Circuit Breaker Amps: 150

Phase: Three-Phase Location: Brighton, CO

# of Leads: 12 Model #: 250GFBC Serial #: GM05E078078

**Generator Weight LBS: 8500** 

Price: Call us at 800-853-2073 for a quote

## **Engine Specs**

Make: Cummins Year: 2005

Fuel: Natural Gas **Fuel Tank Type:** 

Double Wall

Model #: GTA855G3

Serial #: 25302649