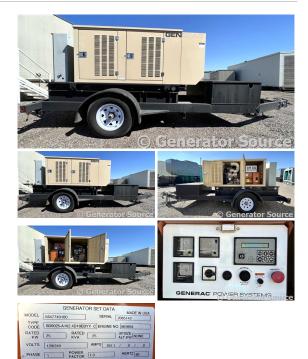

## **Generator Set Specs**

Unit#: 089237 Capacity: 25 kW

Manufacturer: Generac

Enclosure Type: Enclosure

Mounted on Trailer **Voltage:** 120/240 V

Hertz: 60 Hz

Phase: Single-Phase

Location: Brighton, CO Model #: 5647740100

## **Engine Specs**

Make: John Deere

Year: 2005 Hours: 642

Fuel Tank Type:

Double Wall Base Model #:

4024TF270 Serial #:

PE4024T042417