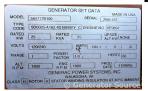

## **Generator Set Specs**

Unit#: 089238 Capacity: 25 kW

Manufacturer: Generac

Enclosure Type: Enclosure

Mounted on Trailer Voltage: 120/240 V Amps: 104.1 AMPS

Hertz: 60 Hz

Circuit Breaker Amps: 125

**Phase:** Single-Phase **Location:** Brighton, CO

# of Leads: 4

Model #: 5647720100 Serial #: 2085122

**Generator Weight LBS: 4000** 

Price: Call us at 800-853-2073 for a quote

## **Engine Specs**

Make: John Deere

Year: 2005 Hours: 578

Fuel Tank Type: Double Wall Base

Model #: 4024TF270 Serial #:

PE4024TO45433