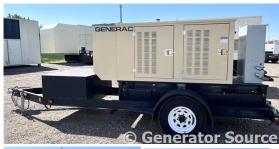

## Generac - 25 kW - UNAVAILABLE

## **Generator Set Specs**

Unit#: 089238 Capacity: 25 kW

Manufacturer: Generac

Enclosure Type: Enclosure

Mounted on Trailer Voltage: 120/240 V Amps: 104.1 AMPS

Hertz: 60 Hz

Circuit Breaker Amps: 125

**Phase:** Single-Phase **Location:** Brighton, CO

# of Leads: 4

Model #: 5647720100 Serial #: 2085122

**Generator Weight LBS: 4000** 

Price: Call us at 800-853-2073 for a quote

## **Engine Specs**

Make: John Deere

Year: 2005 Hours: 578

Fuel Tank Type: Double Wall Base

Model #: 4024TF270 Serial #:

PE4024TO45433