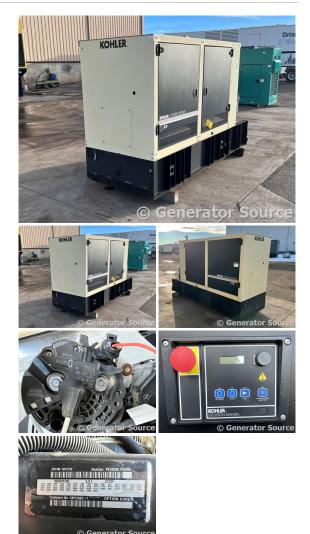

## Kohler - 54 kW - UNAVAILABLE

## **Generator Set Specs**

Unit#: 089243 Capacity: 54 kW Manufacturer: Kohler

**Enclosure Type:** Enclosure Mounted on Trailer

Voltage: 277/480 V Amps: 187 AMPS Hertz: 60 Hz

Circuit Breaker Amps: 90 Phase: Three-Phase

# of Leads: 12

Model #: 60REOZJD Serial #: SGM326RR7

**Generator Weight LBS: 8000** 

Price: Call us at 800-853-2073 for a quote

## **Engine Specs**

Make: John Deere

**Year:** 2013 **Hours:** 353

**Fuel Tank Capacity** 

(Gallons): 147
Fuel Tank Type:
Double Wall Base

Model #: 5030HF285 Serial #:

PE5030L124986