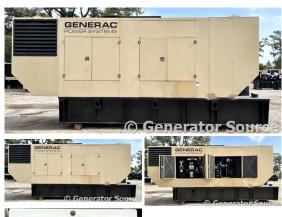

## Generator Set Specs

Unit#: 089248
Capacity: 600 kW
Manufacturer: Generac
Enclosure Type: Sound
Attenuated Enclosure
Voltage: 277/480 V
Amps: 902.1 AMPS

Hertz: 60 Hz

Circuit Breaker Amps: 1000

Phase: Three-Phase Location: Jacksonville, FL

# of Leads: 10

Model #: 6963680700 Serial #: 2091273

Generator Weight LBS: 25000 Generator Dimensions: 285" L

x 73" W x 161" H

**Engine Specs** 

Make: DAEWOO

Year: 2006 Hours: 405

**Fuel Tank Capacity** 

(Gallons): 1000
Fuel Tank Type:
Double Wall Base
Model #: P222LE

Serial #:

EAY0A600646

Price: Call us at 800-853-2073 for a quote