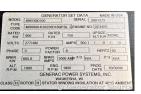

## Generator Set Specs

Unit#: 089248
Capacity: 600 kW
Manufacturer: Generac
Enclosure Type: Sound
Attenuated Enclosure
Voltage: 277/480 V
Amps: 902.1 AMPS

Hertz: 60 Hz

Circuit Breaker Amps: 1000

Phase: Three-Phase Location: Jacksonville, FL

# of Leads: 10

Model #: 6963680700 Serial #: 2091273

Generator Weight LBS: 25000 Generator Dimensions: 285" L

x 73" W x 161" H

**Engine Specs** 

Make: DAEWOO

Year: 2006 Hours: 405

**Fuel Tank Capacity** 

(Gallons): 1000
Fuel Tank Type:
Double Wall Base
Model #: P222LE

Serial #:

EAY0A600646

Price: Call us at 800-853-2073 for a quote