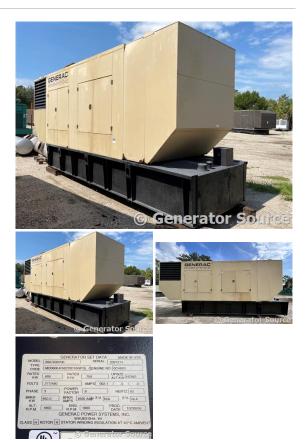

## Generac - 600 kW - UNAVAILABLE

Generator Set Specs

Unit#: 089249 Capacity: 600 kW Manufacturer: Generac **Enclosure Type:** Sound Attenuated Enclosure Voltage: 277/480 V Amps: 902 AMPS Hertz: 60 Hz Circuit Breaker Amps: 1000 Phase: Three-Phase Location: Jacksonville, FL # of Leads: 12 Model #: 6967170700 Serial #: 2091274 Generator Weight LBS: 25000 Generator Dimensions: 23'7"L x 5'11"W x 9'10"H

## Engine Specs

Make: Daewoo Year: 2006 Hours: 371 Fuel Tank Capacity (Gallons): 1000 Fuel Tank Type: Double Wall Base Model #: P222LE Serial #: EAYOA600532

Price: Call us at 800-853-2073 for a quote