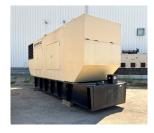

## **Generator Set Specs**

Unit#: 089250 Make: Doosan
Capacity: 500 kW Year: 2006
Manufacturer: Generac Hours: 408
Enclosure Type: Sound Fuel: Diesel

Attenuated Enclosure

Voltage: 277/480 V

Amps: 751 AMPS

Hertz: 60 Hz

Circuit Breaker Amps: 800

Fuel: Diesel

Fuel Tank Capacity

(Gallons): 1026

Fuel Tank Type:

Double Wall Base

Model #: P180LE

Phase: Three-Phase Serial #:
Location: Brighton, CO EAS0C600615

# of Leads: 4
Model #: MD0500
Serial #: 2090719

Generator Weight LBS: 30000 Generator Dimensions: 282 x

71 x 120

Price: Call us at 800-853-2073 for a quote