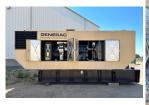

## **Generator Set Specs**

Unit#: 089250 Make: Doosan
Capacity: 500 kW Year: 2006
Manufacturer: Generac Hours: 408
Enclosure Type: Sound Fuel: Diesel

Attenuated Enclosure

Voltage: 277/480 V

Amps: 751 AMPS

Hertz: 60 Hz

Circuit Breaker Amps: 800

Fuel: Diesel

Fuel Tank Capacity

(Gallons): 1026

Fuel Tank Type:

Double Wall Base

Model #: P180LE

Phase: Three-Phase Serial #:
Location: Brighton, CO EAS0C600615

# of Leads: 4
Model #: MD0500
Serial #: 2090719

Generator Weight LBS: 30000 Generator Dimensions: 282 x

71 x 120

Price: Call us at 800-853-2073 for a quote