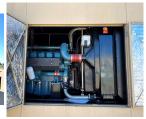

**Engine Specs** 

## **Generator Set Specs**

Unit#: 089250 Make: Doosan
Capacity: 500 kW Year: 2006
Manufacturer: Generac Hours: 408
Enclosure Type: Sound Fuel: Diesel

Attenuated Enclosure

Voltage: 277/480 V

Amps: 751 AMPS

Hertz: 60 Hz

Circuit Breaker Amps: 800

Fuel: Diesel

Fuel Tank Capacity

(Gallons): 1026

Fuel Tank Type:

Double Wall Base

Model #: P180LE