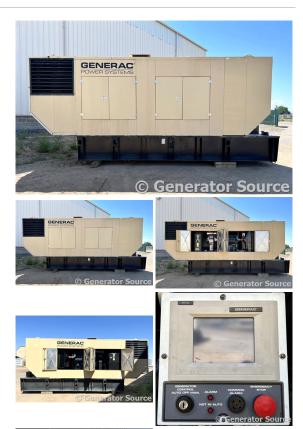

## Generac - 500 kW - UNAVAILABLE

## Generator Set Specs

Unit#: 089251 Capacity: 500 kW Manufacturer: Generac Enclosure Type: Sound Attenuated Enclosure Voltage: 277/480 V Amps: 751.7 AMPS Hertz: 60 Hz Circuit Breaker Amps: 800 Phase: Three-Phase Location: Brighton, CO # of Leads: 6 Model #: 6963680800 Serial #: 2090720 Generator Weight LBS: 15500

## Engine Specs

Make: Doosan Year: 2006 Hours: 405 Fuel Tank Capacity (Gallons): 1026 Fuel Tank Type: Double Wall Base Model #: P180LE Serial #: EA50C600G21

Price: Call us at 800-853-2073 for a quote