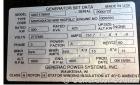

## Generator Set Specs

Unit#: 089251 Capacity: 500 kW Manufacturer: Generac Enclosure Type: Sound Attenuated Enclosure Voltage: 277/480 V Amps: 751.7 AMPS Hertz: 60 Hz Circuit Breaker Amps: 800 Phase: Three-Phase Location: Brighton, CO # of Leads: 6 Model #: 6963680800 Serial #: 2090720 Generator Weight LBS: 15500

## Engine Specs

Make: Doosan Year: 2006 Hours: 405 Fuel Tank Capacity (Gallons): 1026 Fuel Tank Type: Double Wall Base Model #: P180LE Serial #: EA50C600G21

Price: Call us at 800-853-2073 for a quote