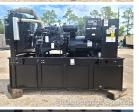

## **Generator Set Specs**

Unit#: 089257 Capacity: 150 kW Manufacturer: Generac Enclosure Type: Open Voltage: 277/480 V Amps: 225 AMPS Hertz: 60 Hz

Circuit Breaker Amps: 225

**Phase:** Three-Phase **Location:** Jacksonville, FL

# of Leads: 10

Model #: 14508470100

**Serial #:** 2116784

Generator Weight LBS: 7500 Generator Dimensions: 117" L

x 49" W x 87" H

Price: Call us at 800-853-2073 for a quote

## **Engine Specs**

Make: Iveco Year: 2012 Hours: 30 Fuel: Diesel

**Fuel Tank Capacity** 

(Gallons): 333 Fuel Tank Type: Double Wall Base

Model #:

F4HE9685A-J Serial #:

J10200989744