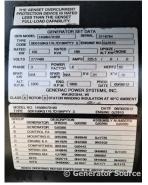

## **Generator Set Specs**

Unit#: 089257 Capacity: 150 kW Manufacturer: Generac Enclosure Type: Open Voltage: 277/480 V Amps: 225 AMPS Hertz: 60 Hz

Circuit Breaker Amps: 225

**Phase:** Three-Phase **Location:** Jacksonville, FL

# of Leads: 10

Model #: 14508470100

**Serial #:** 2116784

Generator Weight LBS: 7500 Generator Dimensions: 117" L

x 49" W x 87" H

Price: Call us at 800-853-2073 for a quote

## **Engine Specs**

Make: Iveco Year: 2012 Hours: 30 Fuel: Diesel

**Fuel Tank Capacity** 

(Gallons): 333 Fuel Tank Type: Double Wall Base

Model #:

F4HE9685A-J Serial #:

J10200989744