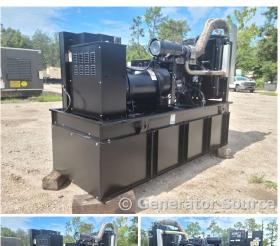

## **Generator Set Specs**

Unit#: 089257 Capacity: 150 kW Manufacturer: Generac Enclosure Type: Open Voltage: 277/480 V Amps: 225 AMPS Hertz: 60 Hz

Circuit Breaker Amps: 225

**Phase:** Three-Phase **Location:** Jacksonville, FL

# of Leads: 10

Model #: 14508470100

**Serial #:** 2116784

Generator Weight LBS: 7500 Generator Dimensions: 117" L

x 49" W x 87" H

Price: Call us at 800-853-2073 for a quote

## **Engine Specs**

Make: Iveco Year: 2012 Hours: 30 Fuel: Diesel

**Fuel Tank Capacity** 

(Gallons): 333 Fuel Tank Type: Double Wall Base

Model #:

F4HE9685A-J Serial #:

J10200989744