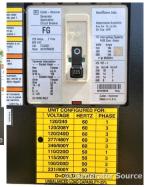

## **Generator Set Specs**

Unit#: 089257 Capacity: 150 kW Manufacturer: Generac Enclosure Type: Open Voltage: 277/480 V Amps: 225 AMPS Hertz: 60 Hz

Circuit Breaker Amps: 225

**Phase:** Three-Phase **Location:** Jacksonville, FL