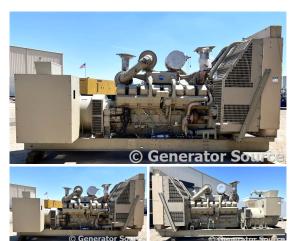

## **Generator Set Specs**

Unit#: 089260 Capacity: 1100 kW Manufacturer: Cummins

Amps: 1654 AMPS Hertz: 60 Hz

Phase: Three-Phase

Location: Brighton, CO Model #: CC734B

Serial #: 120001

**Generator Weight LBS: 21500** 

## **Engine Specs**

Make: Cummins

**Year:** 1987 **Hours:** 0

Fuel Tank Type: Double Wall Base

Model #: KTA50-G5-

GC2

**Serial #:** 33112628