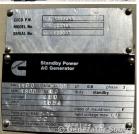

## **Generator Set Specs**

Unit#: 089260 Capacity: 1100 kW Manufacturer: Cummins

Amps: 1654 AMPS Hertz: 60 Hz

Phase: Three-Phase

Location: Brighton, CO Model #: CC734B

Serial #: 120001

**Generator Weight LBS: 21500** 

## **Engine Specs**

Make: Cummins

**Year:** 1987 **Hours:** 0

Fuel Tank Type: Double Wall Base

Model #: KTA50-G5-

GC2

**Serial #:** 33112628